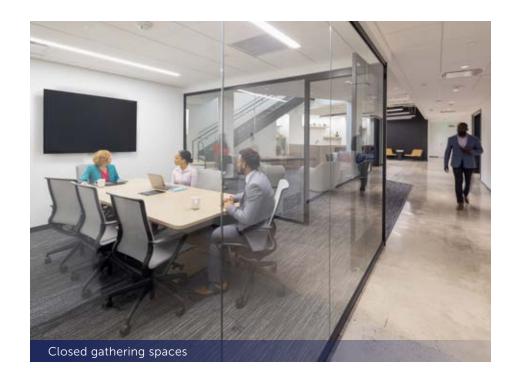

# EMBRACE A FULLY PROGRAMMED ENVIRONMENT

**ON-SITE AMENITIES** 

TENANT LOUNGE WITH ROOFTOP DECK on Floor 6

FITNESS CLUB

featuring cardio and strength building equipment

**CONFERENCE CENTER** with seating up to 50