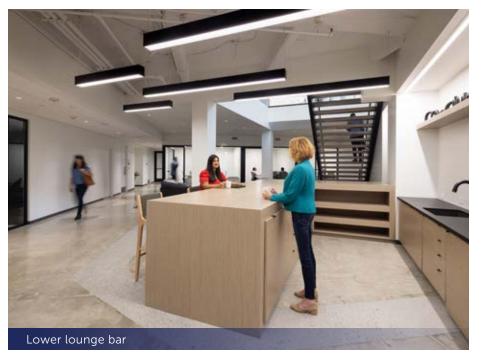

----------|------------|
| Chastain       | 8 minutes  |
| Brookhaven     | 10 minutes |
| The Battery    | 13 minutes |
| Buckhead       | 15 minutes |
| Marietta       | 20 minutes |
| Midtown        | 20 minutes |
| ATL Airport    | 30 minutes |



## INSPIRE LASTING IMPRESSIONS

#### **DEFINING FEATURES:**

- Abundant glass lines and open second floor balcony
- Contemporary finishes, fixtures and lobby seating
- 24-hour on-site security and enhanced building access
- Impeccable, open brew bar offering automated espresso and tea





# EMBRACE A FULLY PROGRAMMED ENVIRONMENT

**ON-SITE AMENITIES** 



TENANT LOUNGE WITH ROOFTOP DECK on Floor 6



FITNESS CLUB

featuring cardio and strength building equipment



**CONFERENCE CENTER** with seating up to 50



LOWER LEVEL LOUNGE

















## WOR CPLACES

**AT 5600 GLENRIDGE** 

CP Group is proud to debut 14,000+ SF of market-leading Spec Places, sized to meet the expectations of 21st-century professionals looking to move quickly and scale their company future in place.

Designed with an emphasis on health, wellness and flexibility, worCPlaces represents CP Group's pledged commitment to delivering exceptional office environments complemented by best-in-class amenities and stand-out service. For innovating upstarts and bespoke service-minded firms, worCPlaces at 5600 Glenridge delivers modern programming centered around collaboration and convenience.



## SPEC PLACES

Custom office solutions built to exacting specifications, Spec Places are CP Group's spin on traditional spec suites. Spec Places are also available with