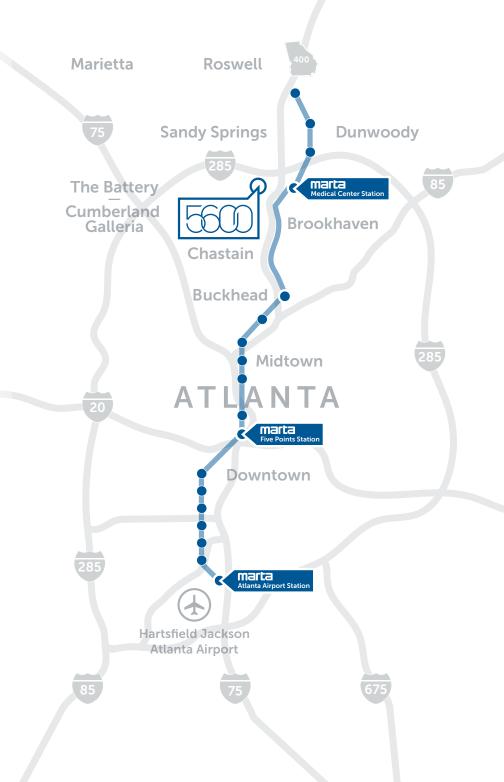

#### **DRIVE TIMES**

| I-285 / GA-400 | 3 minutes  |
|----------------|------------|
| Chastain       | 8 minutes  |
| Brookhaven     | 10 minutes |
| The Battery    | 13 minutes |
| Buckhead       | 15 minutes |
| Marietta       | 20 minutes |
| Midtown        | 20 minutes |
| ATL Airport    | 30 minutes |

## CHOOSE CONVENIENCE

Maximize your lunch breaks and afternoon caffeine runs with convenient walks and short drives to diverse area amenities.