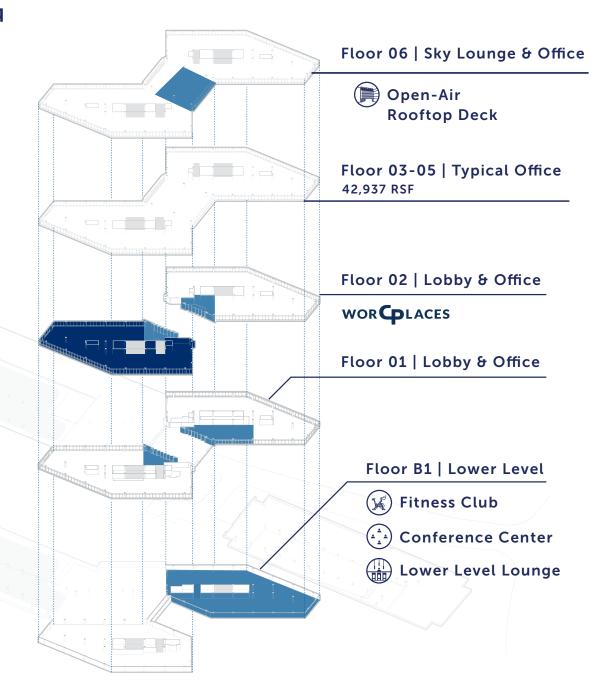

# EMBRACE A FULLY PROGRAMMED ENVIRONMENT

**ON-SITE AMENITIES** 

TENANT LOUNGE WITH ROOFTOP DECK on Floor 6

FITNESS CLUB

featuring cardio and strength building equipment

**CONFERENCE CENTER** with seating up to 50

LOWER LEVEL LOUNGE

## WOR CPLACES

**AT 5600 GLENRIDGE** 

CP Group is proud to debut 14,000+ SF of market-leading Spec Places, sized to meet the expectations of 21st-century professionals looking to move quickly and scale their company future in place.

## WOR CPLACES OVERVIEW

ACTIVELY LEASING AT 5600 GLENRIDGE, EXPLORE OUR worCPlaces FROM 3,537 RSF.

**LEASED SUITE 210** 3,904 RSF 18 WORKSTATIONS 4 OFFICES 1 MEETING SPACE **SUITE 220 SUITE 230** SUITE 240 3,537 RSF 3,544 RSF 3,557 RSF 14 WORKSTATIONS 16 WORKSTATIONS 16 WORKSTATIONS 3 OFFICES 3 OFFICES 2 MEETING SPACES 1 MEETING SPACE 1 MEETING SPACE

## UP TO 285,000 CONTIGUOUS RSF